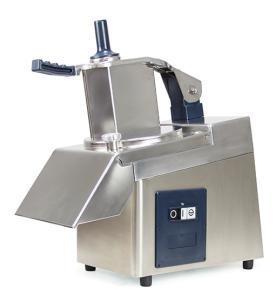

## VEGETABLE PREPARATION MACHINE -SINGLE-PHASE RG-80

Ref: 0706.48.001 Magnus

20-400 Meals/day.

Indispensable in every kitchen, it's designed to cut, slice, cube, to make sticks, to shred, to mince or to grind a variety of food selection as: greens, fruits, vegetables, bread, cheese, chocolate, dried fruit etc.

It is made in stainless steel and in a special alloy and responds to the requirements requested by the European Directives. It is very practical and reduces considerably the working time.

FEATURES

| Dimensions (WDH)     | 235x550x560 mm |
|----------------------|----------------|
| Production up to     | 5 kg/min       |
| Power                | 0.55 kW        |
| Power supply         | 230V/1/50Hz    |
| Weight               | 20 kg          |
| Packaging dimensions | 320x660x570 mm |
| Gross weight         | 22 kg          |