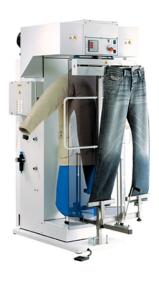

## COMBINED DUMMY TOPPER COMBI

Ref: 0916.468.006 Magnus

Turning ironing machine for trousers, jackets and coats. Equipped with ventilator, superheater and electronic digitizer. While ironing the garment in the back, the operator loads the second garment in front.