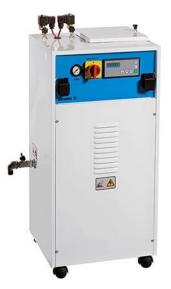

## STEAM GENERATOR WITH 2 IRONS AND MANUAL FILLING TANK SATURNO/V ECO

Ref: 0908.468.006 Magnus

Includes 2 irons, plastic water tank of 10 I and discharge tap. Stainless steel boiler of 7 I. Automatic pressure control. Thermal switch. Electronic control panel.

## FEATURES

| Dimensions (WDH)         | 540x380x950 mm  |
|--------------------------|-----------------|
| Boiler capacity          | 71              |
| Boiler power             | 4400 W          |
| Pump power               | 0.7 HP          |
| Iron power               | 2x 900 W        |
| Power supply             | 400V/3/50 Hz    |
| Operating steam pressure | 4 bar           |
| Weight                   | 45 kg           |
| Packaging dimensions     | 1090x455x510 mm |
| Gross weight             | 52,5 kg         |