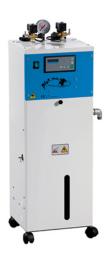

## STEAM GENERATOR WITH 2 IRONS PLUTONE

Ref: 0908.468.005 Magnus

Includes two irons, stainless steel boiler of 5 I and discharge tap. Automatic pressure control.

Reduced power consumption.

With optional water tank, it is possible to use this steam generator in locations without access to the water suplly.

| FEATURES                 |                |
|--------------------------|----------------|
| Dimensions (WDH)         | 430x300x980 mm |
| Boiler power             | 4000 W         |
| Pump power               | 48 W           |
| Iron power               | 2x 800 W       |
| Power supply             | 400V/3/50 Hz   |
| Operating steam pressure | 4 bar          |
| Water inlet              | Ø 10 mm        |
| Weight                   | 22 kg          |
| Packaging dimensions     | 990x400x330 mm |
| Gross weight             | 27 kg          |
|                          |                |