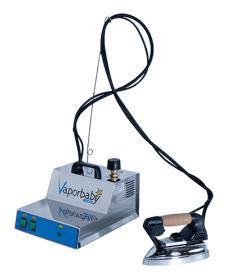

## STEAM GENERATOR WITH IRON VAPORBABY ECO INOX

Ref: 0908.468.001 Magnus

Steam generator with iron, adjustable valve, double safety valve, safety thermostat in case of damage and stainless steel boiler of 2.2l.

Manual water inlet.

Iron included with steam hose of 1.7 meters.

## FEATURES

| Dimensions (WDH)         | 270x350x220 mm  |
|--------------------------|-----------------|
| Net capacity             | 1.4             |
| Autonomy of operation    | 2 h             |
| Boiler power             | 1150 W          |
| Iron power               | 800 W           |
| Power supply             | 230V/1/50-60 Hz |
| Operating steam pressure | 2.5 bar         |
| Weight                   | 6.5 kg          |
| Packaging dimensions     | 330x500x450 mm  |
| Gross weight             | 10 kg           |