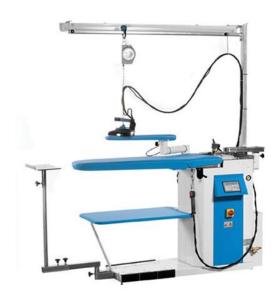

## IRONING BOARD 1200X400 MM ANDROMEDA MAX VAP

Ref: 0914.468.004 Magnus

Includes steaming vacuum, blowing and heated ironing board, iron and stainless steel boiler.

High-efficiency suction.

Electronic control.

Ironing surface made in aluminium and stainless steel.

Note: The displayed image includes optionals (Trolley cable support and heated ironing arm.

| FEATURES                 |                  |
|--------------------------|------------------|
| Dimensions (WDH)         | 1600x590x940 mm  |
| Ironing board height     | 920 mm           |
| Ironing board power      | 1100 W           |
| Boiler power             | 6000 W           |
| Blowing motor power      | 0.5 HP           |
| Boiler capacity          | 10               |
| Iron power               | 900 W            |
| Vacuum motor power       | 0.5 HP           |
| Power supply             | 400V/3/50 Hz     |
| Water inlet              | Ø 10 mm          |
| Operating steam pressure | 5 bar            |
| Weight                   | 120 kg           |
| Packaging dimensions     | 700x1800x1260 mm |
| Gross weight             | 148 kg           |
|                          |                  |