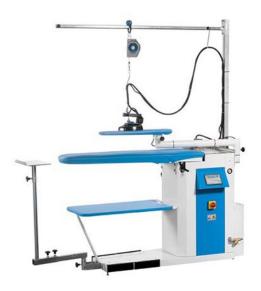

## IRONING BOARD 1200X400 MM ANDROMEDA A.I.

Ref: 0914.468.003 Magnus

Includes vacuum, heated and blowing ironing board, iron and stainless steel boiler.

High-efficiency suction.

Electronic control.

Note: The displayed image includes optionals (Trolley cable support and heated ironing arm.