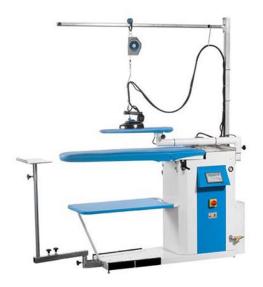

## IRONING BOARD 1200X400 MM ANDROMEDA A.

Ref: 0914.468.001 Magnus

Includes vacuum and heated ironing board, iron and stainless steel boiler.

High-efficiency suction.

Electronic control.

Note: The displayed image includes optionals (Trolley cable support and heated ironing arm.