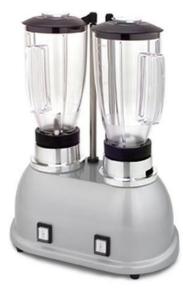

## DOUBLE BLENDER 1.5 L + 1.5 L LD 1.5

Ref: 0425.460.006 Magnus

\* Using approximately 2/3 of the total capacity of the cup to prevent the product pour.

## 2 Speeds (low/high).

Full blade in stainless steel and transparent polycarbonate glass. Active security system, ensures the cutting unit, rotate / spin only when the cover is closed.

## FEATURES

| Dimensions (WDH)     | 350x220x460 mm    |
|----------------------|-------------------|
| Power                | 2x 0.4 kW         |
| Power supply         | 230V/1/50-60 Hz   |
| Speed                | 10000 / 15000 rpm |
| Capacity *           | 2x 1.5 l          |
| Weight               | 8 kg              |
| Packaging dimensions | 310x510x585 mm    |
| Gross weight         | 9,5 kg            |