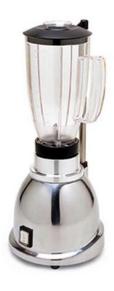

## BLENDER 1.5 L LS 1.5

Ref: 0425.460.004 Magnus

\* Using approximately 2/3 of the total capacity of the cup to prevent the product pour.

## 2 Speeds (low/high).

Full blade in stainless steel and transparent polycarbonate glass. Active security system, ensures the cutting unit, rotate / spin only when the cover is closed.

| FEATURES             |                   |
|----------------------|-------------------|
| Dimensions (WDH)     | 200x220x460 mm    |
| Power                | 0.4 kW            |
| Power supply         | 230V/1/50-60 Hz   |
| Speed                | 10000 / 15000 rpm |
| Capacity *           | 1.5               |
| Weight               | 4 kg              |
| Packaging dimensions | 300x300x580 mm    |
| Gross weight         | 5,1 kg            |