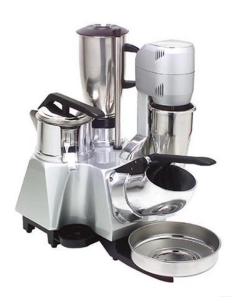

## MULTIPLE SET 4 FUNCTIONS: ORANGE JUICER, BLENDER, MIXER AND ICE CRUSHER GM 4 ELFT

Ref: 0430.460.004 Magnus

Practical, versatile and functional.

Ideal for bars and restaurants that need to satisfy different customers.

In compact size allows a good handling in small locations. Disassembly is possible for maintenance and cleaning intervention.

| Packaging dimensions | 410x600x380 mm              |  |
|----------------------|-----------------------------|--|
|                      | 15000 rpm (Mixer)           |  |
|                      | 10000 / 15000 rpm (Blender) |  |
|                      | 1400 rpm (Orange juicer)    |  |
| Speed                | 1400 rpm (Ice crusher)      |  |
| Power supply         | 230V/1/50Hz                 |  |
| Weight               | 26 kg                       |  |
|                      | 0.15 kW (Mixer)             |  |
|                      | 0.4 kW (Blender)            |  |
|                      | 0.34 kW (Orange juicer)     |  |
| Power                | 0.34 kW (Ice crusher)       |  |
| Dimensions (WDH)     | 320x550x490 mm              |  |
| FEATURES             |                             |  |