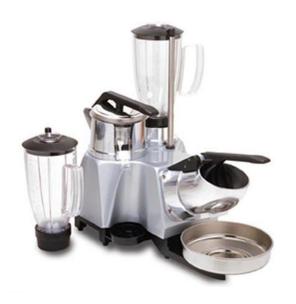

## MULTIPLE SET OF 3 FUNCTIONS: ORANGE JUICER, BLENDER AND ICE CRUSHER GM 3 ELT

Ref: 0430.460.003 Magnus

Practical, versatile and functional.

Ideal for bars and restaurants that need to satisfy different customers.

In compact size allows a good handling in small locations. Disassembly is possible for maintenance and cleaning intervention.

Includes 2 cups.

| FEATURES             |                             |
|----------------------|-----------------------------|
| Dimensions (WDH)     | 320x550x465 mm              |
| Power                | 0.34 kW (Ice crusher)       |
|                      | 0.34 kW (Orange juicer)     |
|                      | 0.4 kW (Blender)            |
| Power supply         | 230V/1/50Hz                 |
| Speed                | 1400 rpm (Ice crusher)      |
|                      | 1400 rpm (Orange juicer)    |
|                      | 10000 / 15000 rpm (Blender) |
| Weight               | 24 kg                       |
| Packaging dimensions | 410x600x580 mm              |
| Gross weight         | 27 kg                       |