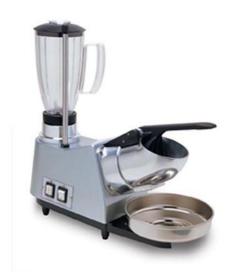

## MULTIPLE SET OF 2 FUNCTIONS: BLENDER AND ICE CRUSH GM 2 LT

Ref: 0430.460.001 Magnus

Practical, versatile and functional.

Ideal for bars and restaurants that need to satisfy different customers.

In compact size allows a good handling in small locations. Disassembly is possible for maintenance and cleaning intervention.

| FEATURES         |                                                      |
|------------------|------------------------------------------------------|
| Dimensions (WDH) | 210x540x500 mm                                       |
| Power            | 0.34 kW (Ice crusher) + 0.4 kW (Blender)             |
| Power supply     | 230V/1/50Hz                                          |
| Speed            | 1400 rpm (Ice crusher) - 10000 / 15000 rpm (Blender) |
| Weight           | 14 kg                                                |
| Gross weight     | 16 kg                                                |