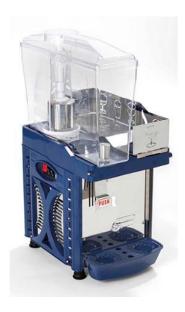

## REFRIGERATED DRINK DISPENSER, 1X10 L CAPRI 1M

Ref: 0400.227.015 Cofrimell

High transparency bowl, washable and removable.

Bodywork and distribution lever in stainless steel, bowl and cover in polycarbonate.

System with mixing paddle prevents the beverage foaming and oxidation.

Condensation by forced ventilation and temperature control through adjustable thermostat.

| FEATURES             |                |
|----------------------|----------------|
| Dimensions (WDH)     | 270x400x680 mm |
| Capacity             | 1x 10 l        |
| Power                | 0.22 kW        |
| Power supply         | 230V/1/50Hz    |
| Weight               | 18 kg          |
| Packaging dimensions | 300x430x720 mm |
| Gross weight         | 19 kg          |