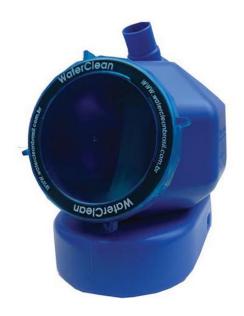

## **ECOLOGICAL GREASE TRAP WATERCLEAN®** CGE

Ref: 0835.437.001 Magnus

Water entry and drain are compatible with flexible 50 mm hoses Eliminates plugging of the drain. Reduces bad odors and the proliferation of bacteria. Minimizes anti-bacterial treatment. Direct connection to the washing vats, without necessity of installing a siphon.

Drain emptying by gravity.

Cannot be installed without the disposable filter!

| FEATURES                 |                |
|--------------------------|----------------|
| Dimensions (WDH)         | 280x365x349 mm |
| Inlet and oulet of water | ø 50 mm        |
| Packaging dimensions     | 370x300x370 mm |
| Gross weight             | 2,1 kg         |