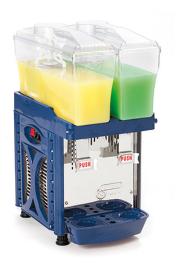

## REFRIGERATED DRINK DISPENSER, 2X5 L MINI CAPRI 2M

Ref: 0400.227.014 Cofrimell

High transparency bowl, washable and removable.

Bodywork and distribution lever in stainless steel, bowl and cover in polycarbonate.

System with mixing paddle prevents the beverage foaming and oxidation.

Condensation by forced ventilation and temperature control through adjustable thermostat.

| FEATURES             |                |
|----------------------|----------------|
| Dimensions (WDH)     | 270x400x600 mm |
| Capacity             | 2x 5 l         |
| Power                | 0.28 kW        |
| Power supply         | 230V/1/50Hz    |
| Weight               | 21 kg          |
| Packaging dimensions | 310x420x650 mm |
| Gross weight         | 22 kg          |