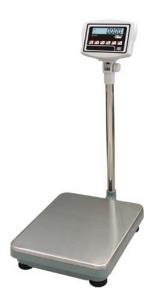

## BENCH SCALE (PLATFORM OF 600 KG + INDICATOR + COLUMN) LVC-50 M

Ref: 0500.42.193 Dibal

\* Metrologic approved

Connection: Connectable to platforms up to 4 loadcells. RS-232

port (optional).

Indicator: Back light LCD with 5 digits 24 mm height. ABS

housing

Platform: Structure of the platform in painted steel and surface of

the weighing platform in stainless steel.

Functions: Piece counting, checkweighing and accumulation.

Power: Mains and internal battery.

With CE seal. Includes the first CE verification fee!

| FEATURES        |            |  |
|-----------------|------------|--|
| Dimensions (WD) | 600x800 mm |  |
| Accuracy        | 200 g      |  |
| Gross weight    | 54 kg      |  |