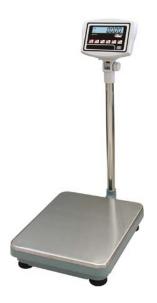

## BENCH SCALE (PLATFORM OF 60 KG + INDICATOR + COLUMN) SVC-50 M

Ref: 0500.42.192 Dibal

\* Metrologic approved

Connection: Connectable to platforms up to 4 loadcells. RS-232

port (optional).

Indicator: Back light LCD with 5 digits 24 mm height. ABS

housing

Platform: Structure of the platform in painted steel and surface of

the weighing platform in stainless steel.

Functions: Piece counting, checkweighing and accumulation.

Power: Mains and internal battery.

With CE seal. Includes the first CE verification fee!

| FEATURES        |            |
|-----------------|------------|
| Dimensions (WD) | 350x450 mm |
| Accuracy        | 20 g       |
| Gross weight    | 15 kg      |