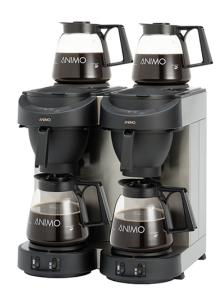

## DOUBLE COFFEE BREWER MACHINE WITH GLASS JARS - MANUAL FILLING M102

Ref: 0440.317.011 Animo

\* Maximum height with jug placed on top

Manual water filling with four 1.8 I capacity glass jugs.

Four self-adjusting heating plates. Built in stainless steel and synthetic materials. Filter holder with

Built in stainless steel and synthetic materials. Filter holder with anti-drop system. Automatic detection of jug. Sound signal for the end of production and decalcification indicator.

Maintains the temperature at 84-86°C. Safety system against lack of water. Easy to use commands.

Supplied with measuring cup for coffee and water, limescale and coffee remover and paper filters 90/250.

| FEATURES                                 |                    |
|------------------------------------------|--------------------|
| Dimensions (WDH) *                       | 420x380x460/625 mm |
| Power                                    | 3.5 kW             |
| Power supply                             | 230V/1/50-60 Hz    |
| Coffee production                        | 28 l/h             |
| Brewing time per jug                     | ± 8 min.           |
| Water tank (available in manual version) | 2.7                |
| Weight                                   | 13.1 kg            |
| Packaging dimensions                     | 600x490x540 mm     |
| Gross weight                             | 17,9 kg            |