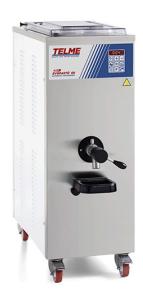

## PASTEURIZER, 60 L/CYCLE - WATER EVOPASTO 60

Ref: 0305.86.030 Telme

Water condensation.

Adequate for low and high pasteurization.

Heating temperature between + 60 and + 90  $^{\circ}C$  and cooling between 0 and + 20  $^{\circ}C.$ 

All components in touch with the products are easily removable for cleaning.

2 Speeds 1400 rpm (production) and 700 rpm (conservation). For larger productions, ask-us!

| FEATURES             |                  |
|----------------------|------------------|
| Dimensions (WDH)     | 420x780x1100 mm  |
| Power                | 7.6 kW           |
| Power supply         | 400V/3/50Hz      |
| Mix for cylinder     | 30 - 60 l/cycle  |
| Working cycle        | 100 - 120 min.   |
| Weight               | 164 kg           |
| Packaging dimensions | 1035x535x1590 mm |
| Gross weight         | 184 kg           |