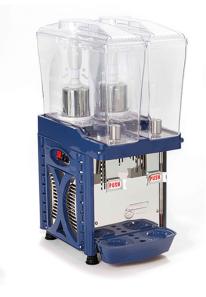

## REFRIGERATED DRINK DISPENSER, 2X10 L CAPRI 2M

## Ref: 0400.227.013 Cofrimell

High transparency bowl, washable and removable.

Bodywork and distribution lever in stainless steel, bowl and cover in polycarbonate.

System with mixing paddle prevents the beverage foaming and oxidation.

Condensation by forced ventilation and temperature control through adjustable thermostat.