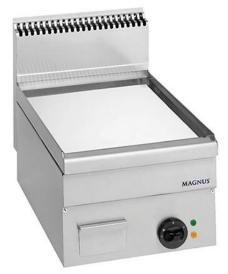

## ELECTRIC FRY-TOP WITH CHROMED SMOOTH PLATE 400X510 MM, COUNTERTOP FTEL T640 CRD

Ref: 1170.220.013 Magnus

Body in stainless steel.

Very thick steel plate for specially high thermic transmission, drip tray in stainless steel.

Heating elements with stainless steel covering ??incoloy??, adjustable temperature, signal light for temperature and function. Uniforme temperature on the whole plate surface.

## FEATURES

| Dimensions (WDH)     | 400x600x270/480 mm |
|----------------------|--------------------|
| Power                | 5 kW               |
| Power supply         | 400V/3/50 Hz       |
| Weight               | 40 kg              |
| Packaging dimensions | 500x700x600 mm     |
| Gross weight         | 41 kg              |