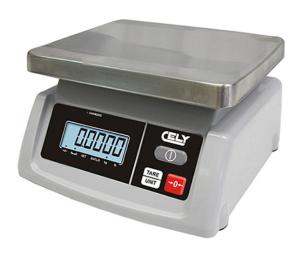

## WEIGHT ONLY SCALE WITHOUT COMUNICATION, 15 KG/2 G PS-50

Ref: 0500.42.176 Dibal

\* Metrologic unapproved

Functions: Weight, unit conversion, auto power off function.

Structure: ABS structure and stainless steel plate.

Power: AC adapter AC (9V/800mA) and internal rechargeable

battery (6V/4Ah).

Display: Back-light LCD (5 Digits 20 mm height).

Equipment only for logistic weighing. Metrologic use forbidden by

law.

| FEATURES             |                |
|----------------------|----------------|
| Dimensions (WDH)     | 235x240x130 mm |
| Capacity             | 15 kg          |
| Accuracy             | 2 g            |
| Plate dimensions     | 230x190 mm     |
| Power supply         | 230V/1/50 Hz   |
| Packaging dimensions | 280x230x205 mm |
| Gross weight         | 3,975 kg       |