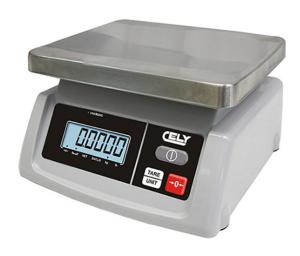

## WEIGHT ONLY SCALE WITHOUT COMUNICATION, 3 KG/0.5 G PS-50

Ref: 0500.42.175 Dibal

\* Metrologic unapproved

Functions: Weight, unit conversion, auto power off function.

Structure: ABS structure and stainless steel plate.

Power: AC adapter AC (9V/800mA) and internal rechargeable

battery (6V/4Ah).

Display: Back-light LCD (5 Digits 20 mm height).

Equipment only for logistic weighing. Metrologic use forbidden by

law.

| FEATURES             |                |
|----------------------|----------------|
| Dimensions (WDH)     | 235x240x130 mm |
| Capacity             | 3 kg           |
| Accuracy             | 0.5 g          |
| Plate dimensions     | 230x190 mm     |
| Power supply         | 230V/1/50 Hz   |
| Packaging dimensions | 280x330x220 mm |
| Gross weight         | 3,8 kg         |