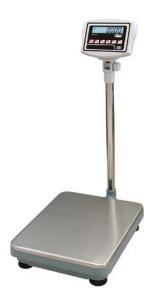

## BENCH SCALE (PLATFORM OF 300 KG + INDICATOR + COLUMN) LVC-50 M

Ref: 0500.42.174 Dibal

\* Metrologic approved

Connection: Connectable to platforms up to 4 loadcells. RS-232

port (optional).

Indicator: Back light LCD with 5 digits 24 mm height. ABS

housing.

Platform: Structure of the platform in painted steel and surface of

the weighing platform in stainless steel.

Functions: Piece counting, checkweighing and accumulation.

Power: Mains and internal battery.

With CE seal. Includes the first CE verification fee!

| FEATURES             |                 |
|----------------------|-----------------|
| Dimensions (WD)      | 600x800 mm      |
| Accuracy             | 100 g           |
| Packaging dimensions | 1010x820x240 mm |
| Gross weight         | 54 kg           |