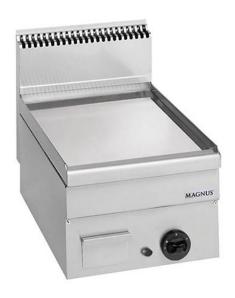

## GAS FRY-TOP WITH CHROMED SMOOTH PLATE 400X510 MM, COUNTERTOP FTGL T640 CRD

Ref: 1170.220.011 Magnus

Body in stainless steel.

Very thick steel plate for specially high thermic transmission, drip tray in stainless steel.

Stainless steel burner with safety system that interrupts the gas supply in case the flame goes out. Burner with pilot light, thermostatic valve and lighter.

Uniforme temperature on the whole plate surface.

| FEATURES                 |                    |
|--------------------------|--------------------|
| Dimensions (WDH)         | 400x600x270/480 mm |
| Power                    | 5.1 kW             |
| Gas consumption (G20)    | 0.54 m3/h          |
| Gas consumption (G30/31) | 402 / 396 g/h      |
| Weight                   | 43 kg              |
| Packaging dimensions     | 490x710x600 mm     |
| Gross weight             | 40 kg              |