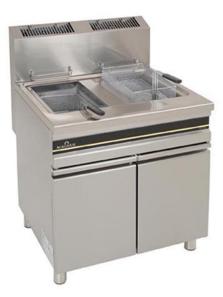

## GAS STANDING FRYER, 15+15 L FG2X15M

Ref: 1161.220.007 Magnus

Basket made in bright chromed steel, with nylon handles. Structure made in stainless steel with high power burners. Equipped with burner pilot flame, piezoelectric ignition for pilot and a drip tray. Safety tap for oil discharge.

## FEATURES

| Dimensions (WDH)      | 750x650x845 (1100) mm     |
|-----------------------|---------------------------|
| Power                 | 13 +13 kW                 |
| Gas consumption (G20) | 2.75 m3/h                 |
| Vat dimensions        | 250x330x345 mm            |
| Oil capacity          | (14 - 15 l) + (14 - 15 l) |
| Weight                | 81 kg                     |
| Packaging dimensions  | 830x830x1290 mm           |
| Gross weight          | 85 kg                     |