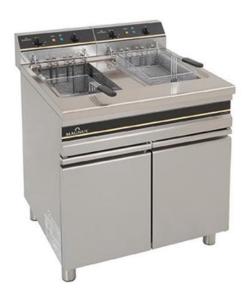

## ELECTRIC STANDING FRYER 20+20 L FE2X20M

Ref: 1161.220.003 Magnus

Basket made in bright chromed steel, with nylon handles. Structure made in stainless steel with removable head. Equipped with a drip tray and safety tap for oil discharge. Vat with recovery oil filter and ??cool zone?? for the deposit of the cooking residue.

| FEATURES             |                       |
|----------------------|-----------------------|
| Dimensions (WDH)     | 750x755x845 (985) mm  |
| Power                | 12 +12 kW             |
| Power supply         | 400V/3/50 Hz          |
| Vat dimensions       | 275x430x290 mm        |
| Oil capacity         | (18-20 l) + (18-20 l) |
| Weight               | 60 kg                 |
| Packaging dimensions | 800x810x1140 mm       |
| Gross weight         | 68 kg                 |