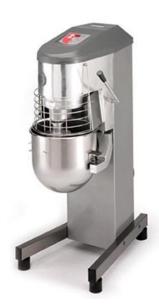

## PLANETARY MIXER 20 L BE-20

Ref: 1005.10.018 Sammic

0-30 minute electronic timer and continuous operation option.

Electronic speed control.

Acoustic alarm at end of cycle.

Safeties off indicator.

Reinforced waterproofing system.

Supllied with spiral hook, beater spatula and balloon whisk.

Version with attachment drive for accessories, ask us!

| FEATURES             |                 |
|----------------------|-----------------|
| Dimensions (WDH)     | 520x733x1152 mm |
| Power                | 0.9 kW          |
| Power supply         | 230V/1/50Hz     |
| Bowl capacity        | 20 I / 6 kg     |
| Weight               | 89 kg           |
| Packaging dimensions | 600x800x1200 mm |
| Gross weight         | 100 kg          |