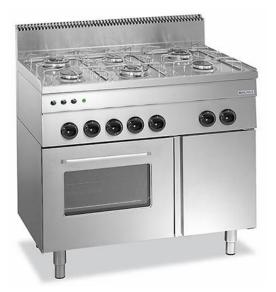

## 6 BURNERS GAS STOVE + MULTIFUNCTIONAL GAS OVEN F6GFGA M6100

## Ref: 1171.220.009 Magnus

Body in stainless steel, internal lighting, double glass door with safety glass.

Burners with safety valve for automatic interruption of gas supply, ergonomic handles with anti-drip protection ring, easy to clean chrome steel griddles and stamped work surface.

Multifunctional gas oven (2 kW) with grill (1.8 kW/230V) and lighter.