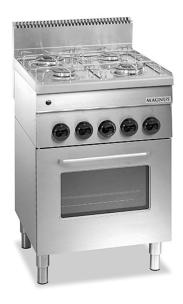

## 4 BURNERS GAS STOVE + MULTIFUNCTIONAL ELECTRIC OVEN F4GFE M660

Ref: 1171.220.008 Magnus

Body in stainless steel, internal lighting, double glass door with safety glass.

Burners with safety valve for automatic interruption of gas supply, ergonomic handles with anti-drip protection ring, easy to clean chrome steel griddles and stamped work surface.

Multifunctional electric oven of 4.3 kW: oven (2.5 kW) and grill (1.8 kW).

| FEATURES                 |                        |
|--------------------------|------------------------|
| Dimensions (WDH)         | 600x600x850/960 mm     |
| Burners                  | 2x 2.7 kW + 2x 3.15 kW |
| Total power              | 11.7 kW                |
| Gas consumption (G20)    | 1.238 m3/h             |
| Gas consumption (G30/31) | 922 / 910 g/h          |
| Oven dimensions          | 460x420x320 mm         |
| Weight                   | 57 kg                  |
| Packaging dimensions     | 680x710x1190 mm        |
| Gross weight             | 57 kg                  |