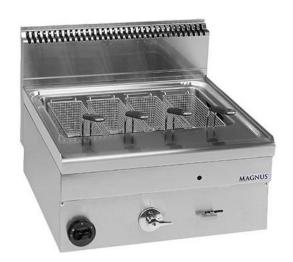

## GAS PASTA COOKER 25 L, COUNTERTOP CPG T660

Ref: 1173.220.002 Magnus

Body completely in stainless steel; basket in chrome coated steel with heat insulated handle, taps for water entry and drain

Vat with rounded corners for easy cleaning

Stainless steel burner with safety valve; burner with pilot light and lighter.

Supplied with 4 baskets (115x150x125 mm).

| FEATURES                 |                    |
|--------------------------|--------------------|
| Dimensions (WDH)         | 600x600x270/480 mm |
| Power                    | 11 kW              |
| Vat capacity             | 25                 |
| Gas consumption (G20)    | 1.164 m3/h         |
| Gas consumption (G30/31) | 867 / 854 g/h      |
| Weight                   | 35 kg              |
| Packaging dimensions     | 680x700x600 mm     |
| Gross weight             | 45 kg              |