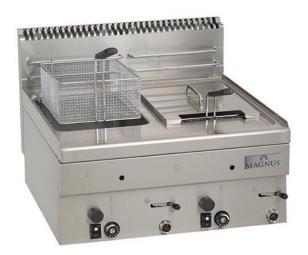

## GAS FRYER 8+8 L, COUNTERTOP FG2X8 T660

Ref: 1172.220.004 Magnus

Body completely in stainless steel.

Lower zone of the vat with excellent thermic insulation; vat with cold zone for residues, drain tap with safety system, baket in chrome coated steel with heat insulated handle, cover in stainless steel.

High power burner with horizontal flame, pilot light and lighter. Precise temperature regulation (90-190°C), safety valve, thermocouple and safety thermostat.

Supplied with 2 baskets.

| FEATURES                 |                    |
|--------------------------|--------------------|
| Dimensions (WDH)         | 600x600x270/480 mm |
| Power                    | 14.8 kW            |
| Vat capacity             | 8 + 8              |
| Gas consumption (G20)    | 1.566 m3/h         |
| Gas consumption (G30/31) | 1168 / 1150 g/h    |
| Weight                   | 47 kg              |
| Packaging dimensions     | 720x670x640 mm     |
| Gross weight             | 41 kg              |