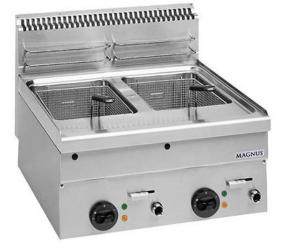

## ELECTRIC FRYER 10+10 L, COUNTERTOP FE2X10 T660

## Ref: 1172.220.002 Magnus

Body completely in stainless steel.

Lower zone of the vat with excellent thermic insulation; vat with cold zone for residues, drain tap with safety system, baket in chrome coated steel with heat insulated handle, cover in stainless steel

Flexible heating elements with stainless steel covering ?incoloy? for easy cleaning, temperature regulation with thermostat and signal light for temperature and function and safety thermocouple Supplied with 2 baskets.