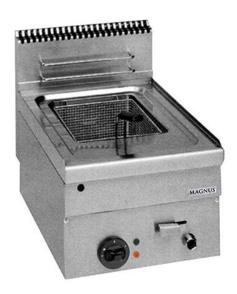

## **ELECTRIC FRYER 10 L, COUNTERTOP** FE10 T640

Ref: 1172.220.001 Magnus

Body completely in stainless steel.

Lower zone of the vat with excellent thermic insulation; vat with cold zone for residues, drain tap with safety system, baket in chrome coated steel with heat insulated handle, cover in stainless steel

Flexible heating elements with stainless steel covering [?]incoloy[?] for easy cleaning, temperature regulation with thermostat and signal light for temperature and function and safety thermocouple Supplied with 1 basket.

| FEATURES             |                    |
|----------------------|--------------------|
| Dimensions (WDH)     | 400x600x270/480 mm |
| Power                | 9 kW               |
| Power supply         | 400V/3/50 Hz       |
| Vat capacity         | 10                 |
| Weight               | 28 kg              |
| Packaging dimensions | 470x710x630 mm     |
| Gross weight         | 27 kg              |