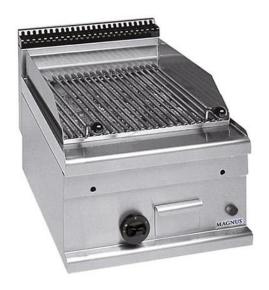

## **GAS LAVA STONES GRILL, COUNTERTOP** PLG T640

Ref: 1175.220.001 Magnus

Structure completely in stainless steel with extractable drip tray. Stainless steel burner with adjustable flame and safety thermocouple.

Pilot light and lighter.

Supplied with 1 griddle for meat.

The griddle for fish seen in the photo is an opcional.

| FEATURES                 |                    |
|--------------------------|--------------------|
| Dimensions (WDH)         | 400x600x270/480 mm |
| Power                    | 7 kW               |
| Gas consumption (G20)    | 0.74 m3/h          |
| Gas consumption (G30/31) | 522 / 544 g/h      |
| Grid                     | 355x460 mm         |
| Weight                   | 41 kg              |
| Packaging dimensions     | 490x710x600 mm     |
| Gross weight             | 41 kg              |