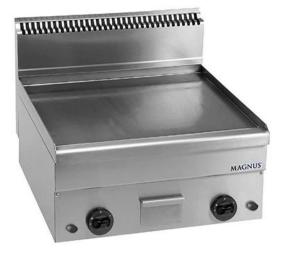

## GAS FRY-TOP WITH SMOOTH PLATE 600X510 MM, COUNTERTOP FTGL T660

Ref: 1170.220.009 Magnus

Body in stainless steel. Very thick steel plate for specially high thermic transmission, drip tray in stainless steel. Stainless steel burner with safety system that interrupts the gas supply in case the flame goes out. Burner with pilot light, thermostatic valve and lighter. Uniforme temperature on the whole plate surface.