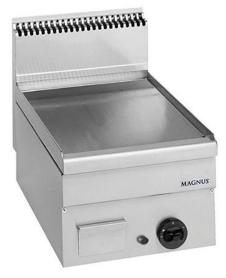

## GAS FRY-TOP, SMOOTH PLATE 400X510 MM, COUNTERTOP FTGL T640

Ref: 1170.220.007 Magnus

Body in stainless steel. Very thick steel plate for specially high thermic transmission, drip tray in stainless steel. Stainless steel burner with safety system that interrupts the gas supply in case the flame goes out. Burner with pilot light, thermostatic valve and lighter. Uniforme temperature on the whole plate surface.