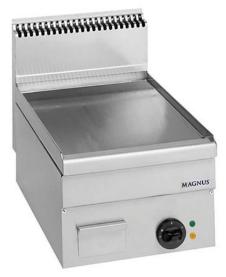

## ELECTRIC FRY-TOP, SMOOTH PLATE 400X510 MM, COUNTERTOP FTEL T640

Ref: 1170.220.001 Magnus

Body in stainless steel.

Very thick steel plate for specially high thermic transmission, drip tray in stainless steel.

Heating elements with stainless steel covering ??incoloy??, adjustable temperature, signal light for temperature and function. Uniforme temperature on the whole plate surface.

## FEATURES

| Dimensions (WDH)     | 400x600x270/480 mm |
|----------------------|--------------------|
| Power                | 5 kW               |
| Power supply         | 400V/3/50 Hz       |
| Weight               | 40 kg              |
| Packaging dimensions | 490x710x600 mm     |
| Gross weight         | 40 kg              |