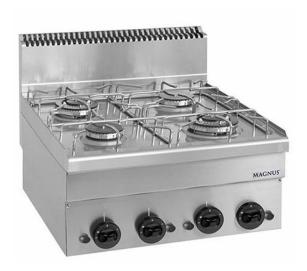

## 4 BURNERS GAS STOVE, COUNTERTOP F4G T660

Ref: 1171.220.005 Magnus

Body in stainless steel.

Burners with lighter and safety valve for automatic interruption of gas supply.

Ergonomic handles with anti-drip protection ring; easy to clean chrome steel griddles and stamped work surface.

| FEATURES                 |                        |
|--------------------------|------------------------|
| Dimensions (WDH)         | 600x600x270/480 mm     |
| Burners                  | 2x 2.7 kW + 2x 3.15 kW |
| Total power              | 11.7 kW                |
| Gas consumption (G20)    | 1.238 m3/h             |
| Gas consumption (G30/31) | 922 / 910 g/h          |
| Weight                   | 30 kg                  |
| Packaging dimensions     | 690x700x600 mm         |
| Gross weight             | 26 kg                  |