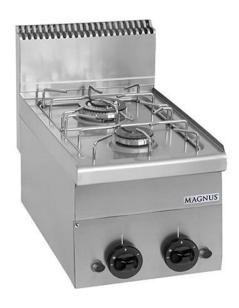

## 2 BURNERS GAS STOVE, COUNTERTOP F2G T640

Ref: 1171.220.004 Magnus

Body in stainless steel.

Burners with lighter and safety valve for automatic interruption of gas supply.

Ergonomic handles with anti-drip protection ring.

Easy to clean chrome steel griddles and stamped work surface.

| FEATURES                 |                        |
|--------------------------|------------------------|
| Dimensions (WDH)         | 400x600x270/480 mm     |
| Burners                  | 1x 2.7 kW + 1x 3.15 kW |
| Total power              | 5.85 kW                |
| Gas consumption (G20)    | 0.619 m3/h             |
| Gas consumption (G30/31) | 461 / 455 g/h          |
| Weight                   | 22 kg                  |
| Packaging dimensions     | 490x710x600 mm         |
| Gross weight             | 20 kg                  |