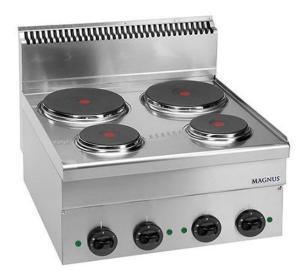

## ELECTRIC STOVE WITH 4 ROUND PLATES (2X Ø145MM + 2X Ø220MM), COUNTERTOP F4E T660

Ref: 1171.220.003 Magnus

Body in stainless steel.

Fast heating hot plates with anti-overheating safety device. Energy regulator with 7 temperature positions; signal light for each plate; ergonomic handles with anti-drip protection ring, easy to clean stainless steel griddles and stamped work surface.

| FEATURES             |                                     |
|----------------------|-------------------------------------|
| Dimensions (WDH)     | 600x600x270/480 mm                  |
| Round plates         | 2x 1.5 kW (Ø145) + 2x 2.6 kW (Ø220) |
| Total power          | 8.2 kW                              |
| Power supply         | 400V/3/50 Hz                        |
| Weight               | 29 kg                               |
| Packaging dimensions | 720x680x630 mm                      |
| Gross weight         | 29 kg                               |