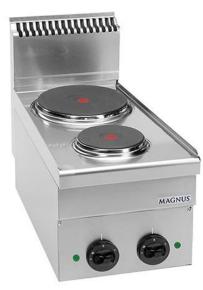

## ELECTRIC STOVE WITH 2 ROUND PLATES (1X Ø145MM + 1X Ø220MM), COUNTERTOP F2E T640

## Ref: 1171.220.002 Magnus

Body in stainless steel.

Fast heating hot plates with anti-overheating safety device. Energy regulator with 7 temperature positions; signal light for each plate; ergonomic handles with anti-drip protection ring, easy to clean stainless steel griddles and stamped work surface.

## FEATURES

| Dimensions (WDH)     | 400x600x270/480 mm                  |
|----------------------|-------------------------------------|
| Round plates         | 1x 1.5 kW (Ø145) + 1x 2.6 kW (Ø220) |
| Total power          | 4.1 kW                              |
| Power supply         | 400V/3/50 Hz                        |
| Weight               | 21 kg                               |
| Packaging dimensions | 670x720x630 mm                      |
| Gross weight         | 21 kg                               |