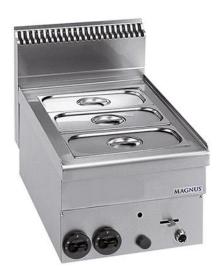

## GAS BAIN-MARIE GN 1/2 + 1/3, COUNTERTOP BMG T640

Ref: 1174.220.002 Magnus

Body in stainless steel.

Drain tap with safety system for water drainage. Stainless steel vat that holds GN containers GN1/2+GN1/3; vat

height 150 mm (containers not included!)
Stainless steel burners with self-stabilizing flame, adjustable temperature 90-190°C with safety valve and thermocouple.

Burner with pilot light and lighter.

| FEATURES                 |                    |
|--------------------------|--------------------|
| Dimensions (WDH)         | 400x600x270/480 mm |
| Power                    | 2.15 kW            |
| Vat dimensions           | 305x425x170 mm     |
| Gas consumption (G20)    | 0.228 m3/h         |
| Gas consumption (G30/31) | 169 / 167 g/h      |
| Weight                   | 22 kg              |
| Packaging dimensions     | 480x710x600 mm     |
| Gross weight             | 28 kg              |