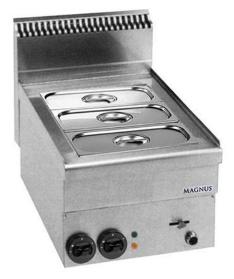

## ELECTRIC BAIN-MARIE GN 1/2 + 1/3, COUNTERTOP BME T640

Ref: 1174.220.001 Magnus

Body in stainless steel. Drain tap with safety system for water drainage Stainless steel vat that holds GN containers GN1/2+GN1/3; vat height 150 mm (containers not included!) Electric heating element with stainless steel covering, adjustable temperature with thermostat and signal light for function.

## FEATURES

| Dimensions (WDH)     | 400x600x270/480 mm |
|----------------------|--------------------|
| Power                | 1.53 kW            |
| Vat dimensions       | 305x425x170 mm     |
| Weight               | 23 kg              |
| Packaging dimensions | 470x720x630 mm     |
| Gross weight         | 22 kg              |