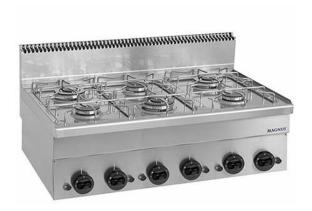

## 6 BURNERS GAS STOVE, COUNTERTOP F6G T6100

Ref: 1171.220.001 Magnus

Body in stainless steel.

Burners with lighter and safety valve for automatic interruption of gas supply.

Ergonomic handles with anti-drip protection ring; easy to clean chrome steel griddles and stamped work surface.