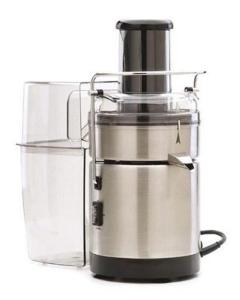

## FRUIT AND VEGETABLE JUICE EXTRACTOR CM 426

Ref: 0420.372.001 Magnus

Centrifuge for preparation of fruit and vegetable juices with automatic pulp ejection.

Suitable for continuous operation (24-hour).

Easy to clean.

Mounting and dismounting completed in few seconds.

Continuous ejection of pulp and leftovers.

Sturdy stainless steel structure.

Safety system: Closing handle and motor stop.

| FEATURES             |                |
|----------------------|----------------|
| Dimensions (WDH)     | 190x310x380 mm |
| Power                | 0.24 kW        |
| Power supply         | 230V/1/50Hz    |
| Speed                | 6300 rpm       |
| Pulp container       | 3.25           |
| Weight               | 4.2 kg         |
| Packaging dimensions | 280x400x420 mm |
| Gross weight         | 5,25 kg        |