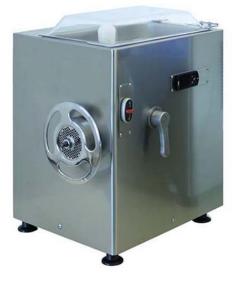

## REFRIGARATED MEAT MINCER 300 KG/H PCR 22 V CE

## Ref: 0620.101.005 Magnus

Hopper completely extractable for easy cleaning and maintenance.
Mincing unit with perfect cutting results.
Electronic thermostat for temperature control.
Upper lid in Plexiglas, blocking device for mincing unit on the side.
Uniform refrigeration of the hopper, feeding tube and mincing unit.
Equipped with one disc: 4.5 mm.

## FEATURES

| Dimensions (WDH)     | 360x395x500 mm |
|----------------------|----------------|
| Production           | 300 kg/h       |
| Power                | 1.1 kW         |
| Temperature          | 0/+2 °C        |
| Power supply         | 400V/3/50 Hz   |
| Weight               | 65 kg          |
| Packaging dimensions | 600x750x740 mm |
| Gross weight         | 73 kg          |