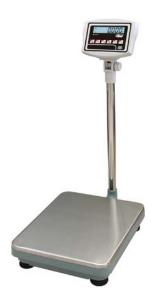

## BENCH (PLATFORM OF 300 KG + INDICATOR + COLUMN) MVC-50 M

Ref: 0500.42.160 Dibal

\* Metrologic approved

Connection: Connectable to platforms up to 4 loadcells. RS-232

port (optional).

Indicator: Back light LCD with 5 digits 24 mm height. ABS

housing.

Platform: Structure of the platform in painted steel and surface of

the weighing platform in stainless steel.

Functions: Piece counting, checkweighing and accumulation.

Power: Mains and internal battery.

With CE seal. Includes the first CE verification fee!

| FEATURES             |                |
|----------------------|----------------|
| Dimensions (WD)      | 420x520 mm     |
| Accuracy             | 100 g          |
| Packaging dimensions | 600x970x225 mm |
| Gross weight         | 17 kg          |