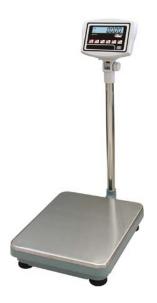

## BENCH SCALE (PLATFORM OF 60 KG + INDICATOR + COLUMN) MVC-50 M

Ref: 0500.42.157 Dibal

\* Metrologic approved

Connection: Connectable to platforms up to 4 loadcells. RS-232

port (optional).

Indicator: Back light LCD with 5 digits 24 mm height. ABS

housing

Platform: Structure of the platform in painted steel and surface of

the weighing platform in stainless steel.

Functions: Piece counting, checkweighing and accumulation.

Power: Mains and internal battery.

With CE seal. Includes the first CE verification fee!

| FEATURES        |            |  |
|-----------------|------------|--|
| Dimensions (WD) | 420x520 mm |  |
| Accuracy        | 20 g       |  |
| Gross weight    | 17 kg      |  |